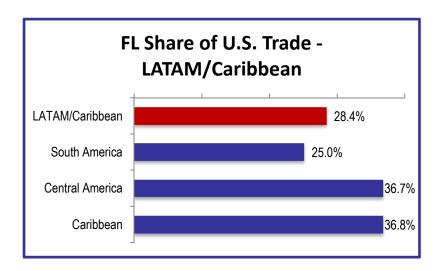

As evidence of the state's long-time position as a global hub, Florida accounts for 28.4 percent of total U.S. trade with Latin America and the Caribbean – 25.0 percent of total U.S. trade with South America; 36.7 percent of total trade with Central America and 36.8 percent with the Caribbean.

 Florida also accounts for 33.2 percent of all U.S. merchandise exports to Latin America and the Caribbean – the leading state – and 22.8 percent of all merchandise imports from the region. Florida is the second largest importer from Latin America and the Caribbean, following Texas, which imports considerable amounts of oil from Mexico and Venezuela.