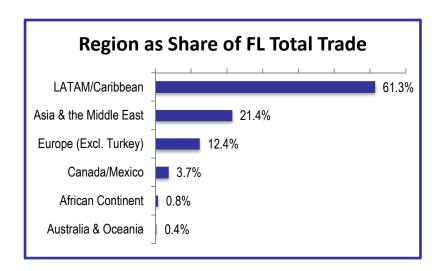

Latin America and the Caribbean, combined, account for 61.3 percent of the state's total merchandise trade; Asia & the Middle East – 21.4 percent; Europe accounts for 12.4 percent; Canada & Mexico\* – 3.7 percent; African Continent – less than one percent, and Australia & Oceania – less than one percent.

\*Because Canada and Mexico share a common border with the U.S., most exports from Florida are shipped by truck or rail and will not be calculated as part of the merchandise trade statistics. Please refer to the Florida-origin exports for a more accurate assessment of Florida's exports to Canada and Mexico.